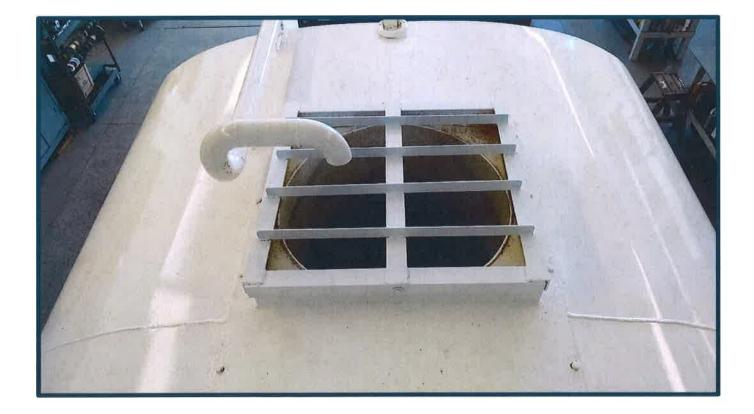

## **Background:**

While troubleshooting a low water pressure complaint, Steve Tester entered the tank of the Vista Irrigation District's water truck. He lowered himself into the tank from the top opening to investigate what may be causing the reduction in water pressure. After completing his inspection, Steve began to exit the tank and realized that the opening was about chest level for an adult person; the thought crossed his mind that if a child were to gain entry into the tank, he or she would not be able to get out and, even worse, possibly drown if there was water in the tank. Steve's concerns grew because the District routinely stages equipment, including the water truck, in locations close to the job sites, which are usually located in residential areas where curious children are present.

With these thoughts in mind, Steve worked with one of the District's welders to create a grate that would prevent anyone, particularly children, from entering the opening and getting trapped in the tank. He also contacted the previous owner of the District's water truck, who has multiple locations across the country and a large fleet of water trucks used as rentals, to let them know what he had discovered and share his concerns. Steve suggested that the company may want to consider making a locking cover as well since they also have water trucks parked out at job sites.

Attached are photographs showing the grate on the water truck.

Nominated by: Frank Wolinski, Operations & Field Services Manager Date: March 8, 2017

General Manager: Eldon Boone

Signature:

Elden Brene Date: 3/20/17

## WATER TRUCK – TANK ENTRY PREVENTION GRATE