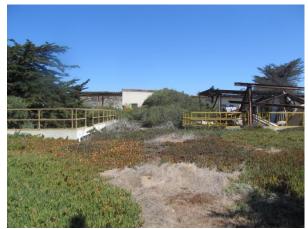

# MARINA COAST WATER DISTRICT Date of Visit: February 15, 2017

# Consultant: R. Scott Wood

Photos 1 & 2: Lone operational equipment and damaged fence at Old Ord Plant

Photos 3 & 4 – Abandoned Old Ord Plant facilities including unsecured access to confined spaces and vandalism