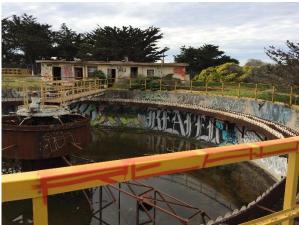

# Consultant: R. Scott Wood

Photos 7 & 8 – Abandoned treatment tanks at Beach Office

Photo 9 - Cliff adjacent to west of Beach Office fence

Date prepared: January 14, 2020