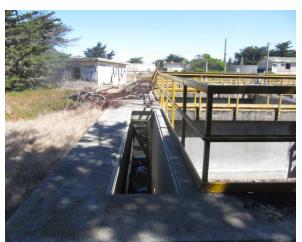

# Consultant: R. Scott Wood

Photos 7 & 8 – Abandoned treatment tanks at Beach Office

Photo 9 - Cliff adjacent to west of Beach Office fence

Date prepared: January 14, 2020