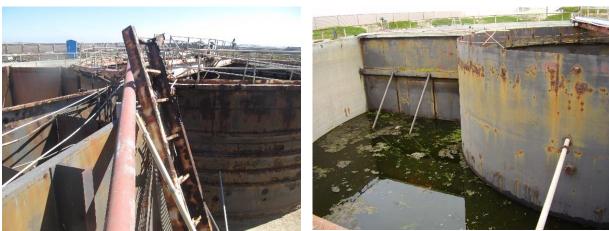

Photos 5 & 6 – Ice plant growth covering underground boxes and vaults throughout Old Ord Plant