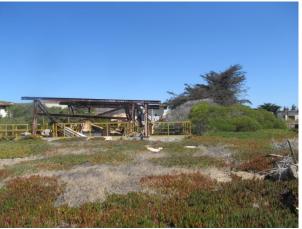

# MARINA COAST WATER DISTRICT Date of Visit: February 15, 2017

# Consultant: R. Scott Wood

Photos 7 & 8 – Abandoned treatment tanks at Beach Office

Photo 9 - Cliff adjacent to west of Beach Office fence

Date prepared: January 14, 2020