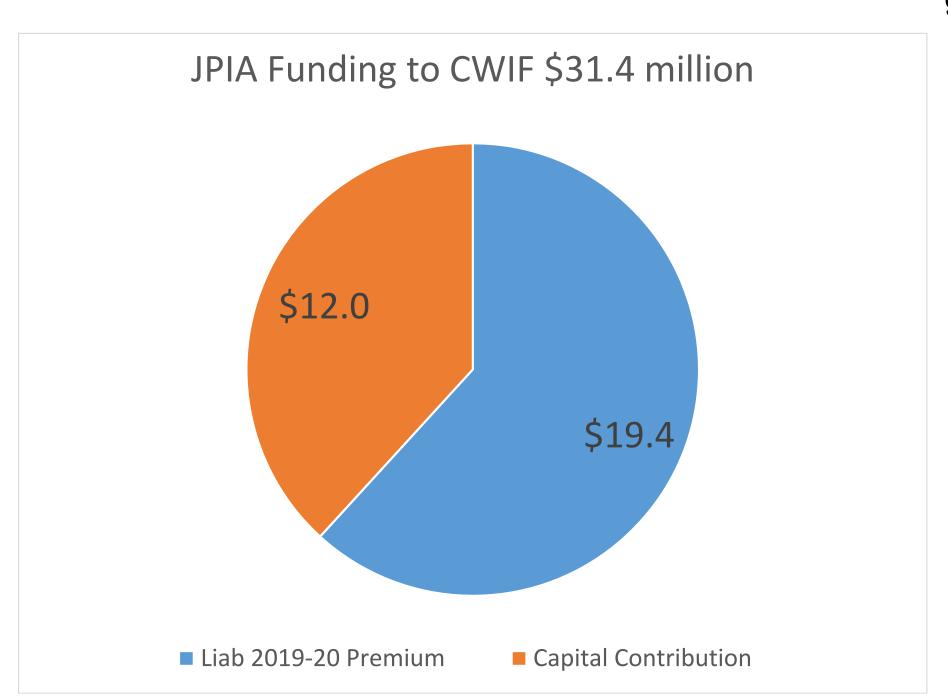

#### **BACKGROUND**

In September of 2019, the JPIA created a captive, California Water Insurance Fund (CWIF), for purposes of housing some of its self-insured risk and providing additional investment vehicles to match the duration of related funds. In October of 20,19 CWIF began insuring losses in the Liability Program up to \$5 million per occurrence. The JPIA subsequently contributed \$12 million in capital to CWIF. Additionally, the JPIA provided CWIF \$19.4 million in premiums to cover the 2019-2020 Liability Program exposure.