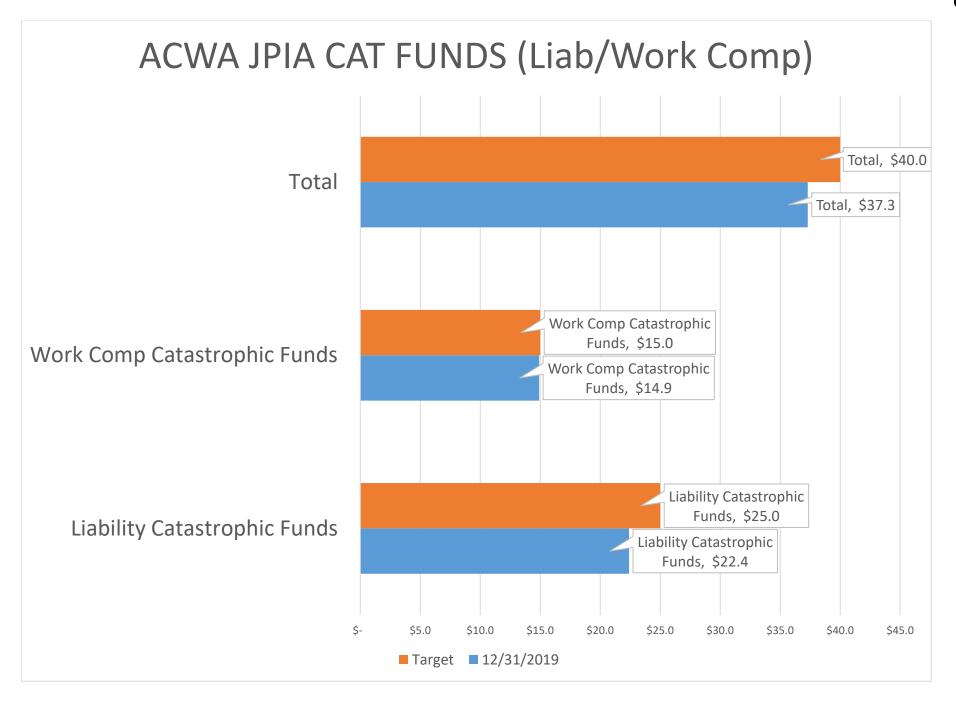

#### **CURRENT SITUATION**

The JPIA has Catastrophic Fund (CAT Fund) goals of \$25 million for the Liability Program and \$15 million for the Workers' Comp Program. The JPIA currently holds \$37.3 million in total for the CAT Fund. The CAT Funds are long term in nature. Since such funds are long term, the JPIA has the opportunity to invest these funds for a longer duration. Accordingly, the JPIA can obtain greater leverage investing these funds in CWIF where the investment policy better matches the nature of these funds. PFM, the investment advisor for CWIF, has communicated that now is a good market environment to invest additional funds.