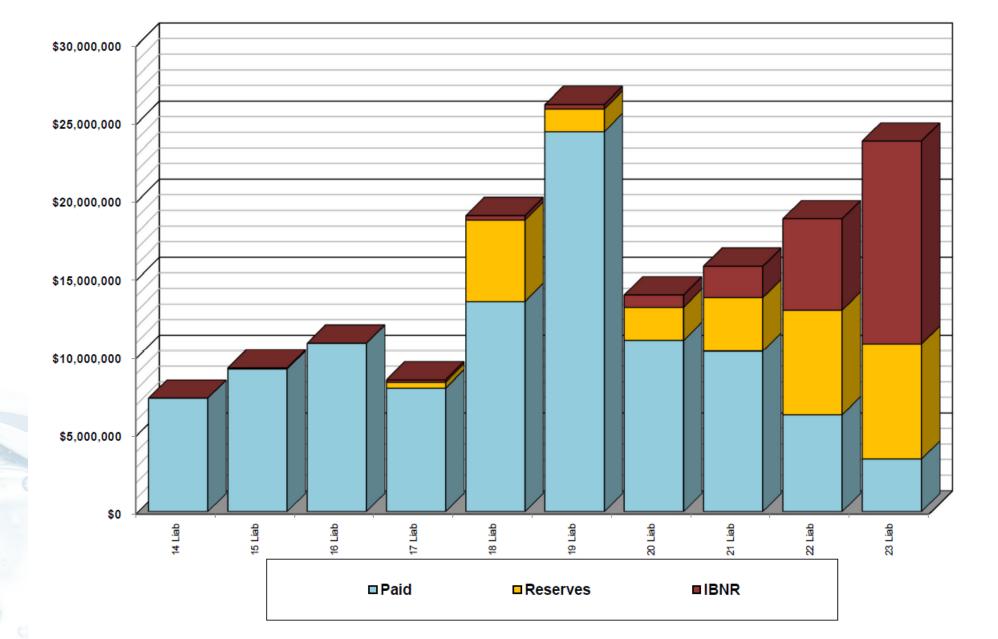

0                             |
| 10/1/20ZZ-20ZZ  | 03-XXXX   | \$9,566.07     | \$25,000 | \$0.00                            | \$0.00                             |
| THREE YEAR LOSS | TOTAL     | \$6,300,301.86 |          | \$6,287,261.32                    | \$150,000.00                       |



AMOUNT LIGED IN

#### HOW DO PROGRAM LOSSES IMPACT FUTURE CONTRIBUTION CALCULATIONS?

Actuary Analyzes <u>All</u> Historical Data Annually to Assist with Projection of Future IBNR

As Claims are Resolved, Updated Loss Data Provided to Actuary and is Then Reassessed and Adjusted for Prior Program Years

IBNR Projection Assists with Determining Total Pool Contributions for Upcoming Program Year

Individual Member Contributions Assessed

#### ACWA JPIA Liability Claims Development Last Ten Years



### Claim #3: 1<sup>st</sup> Property Damage/ Subrogation



- Issue: Outside emergencies causing damage to member facilities
- Challenge: Preparing facilities
   and operations for emergencies
- Damages: Significant damage to real property and potential business interruption losses
   Importance of Subrogation



### Claim #3: Property Damage/ Subrogation



Flood waters approach facility



#### **Flooding inside Powerhouse**



### Claim #3: Property Damage/ Subrogation

#### **Liability & Property Department**

Loss reported to the Claims Department

Confirm damaged property listed on District property schedule

Hire third party investigator to inspect and assess damages

Pay District for loss less deductible

Investigate cause and determine whether ability to subrogate against at-fa