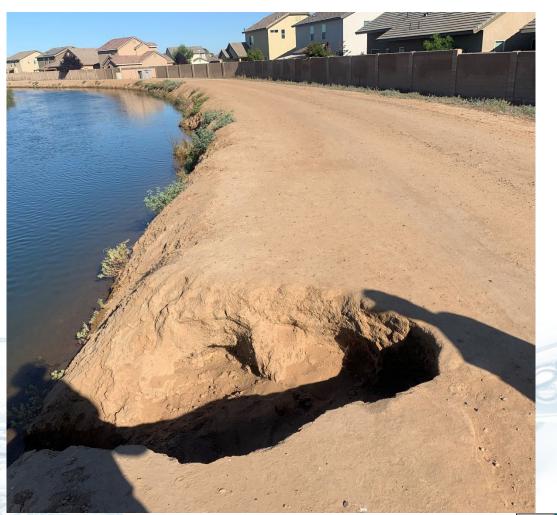

- Issue: Irrigation Canals built in rural areas
- Challenge: Urban Sprawl
- Allegations: Seepage from unlined canal caused damage to nearby new construction
- Damages: Real Property

- Unlined Irrigation Canals constructed in late 1800's
- Developers building residential homes along canals
- Unlined canals subject to seepage

- Development built in 2017
- 19 Homeowners filed suit alleging seepage and damage to homes along canal
- Claimed damages water seepage, foundation movement, erosion of grading at foundations, cracked floor tiles