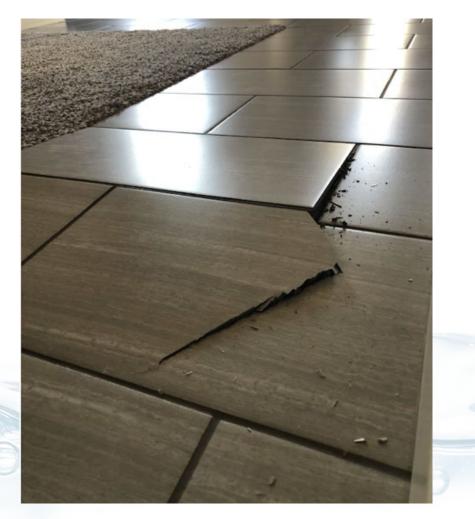

- Development built in 2017
- 19 Homeowners filed suit alleging seepage and damage to homes along canal
- Claimed damages water seepage, foundation movement, erosion of grading at foundations, cracked floor tiles

Cracked flooring due to foundation movement

Cracked flooring due to foundation movement