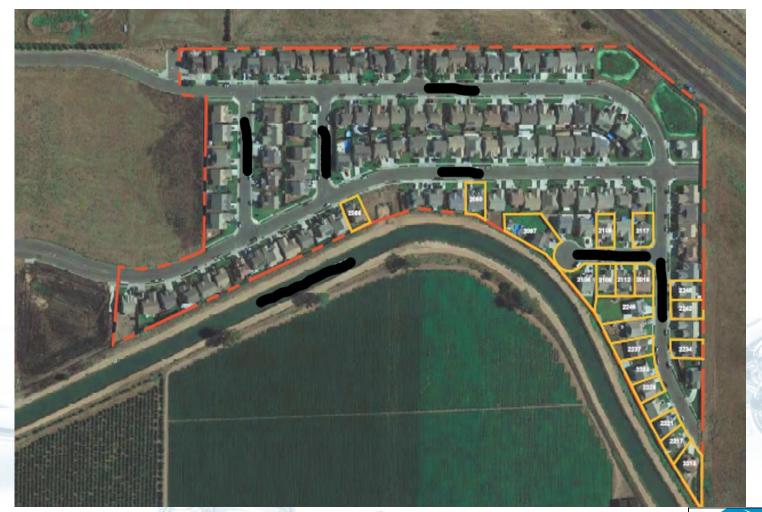

- Issue: Irrigation Canals built in rural areas
- Challenge: Urban Sprawl
- Allegations: Seepage from unlined canal caused damage to nearby new construction
- Damages: Real Property

- Unlined Irrigation Canals constructed in late 1800's
- Developers building residential homes along canals
- Unlined canals subject to seepage

- Development built in 2017
- 19 Homeowners filed suit alleging seepage and damage to homes along canal
- Claimed damages water seepage, foundation movement, erosion of grading at foundations, cracked floor tiles