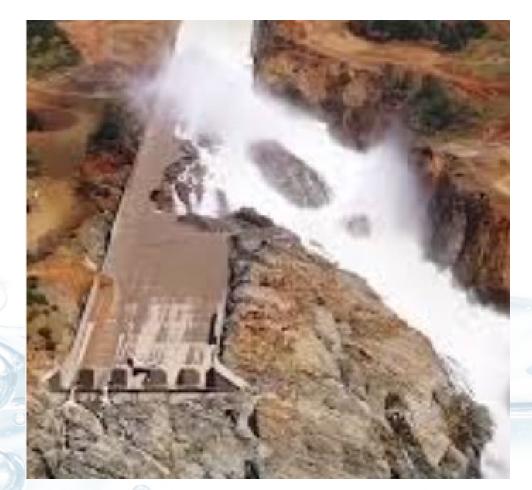

- Issue: Irrigation Canals built in rural areas
- Challenge: Urban Sprawl
- Allegations: Seepage from unlined canal caused damage to nearby new construction
- Damages: Real Property

- Unlined Irrigation Canals constructed in late 1800's
- Developers building residential homes along canals
- Unlined canals subject to seepage

- Development built in 2017
- 19 Homeowners filed suit alleging seepage and damage to homes along canal
- Claimed damages water seepage, foundation movement, erosion of grading at foundations, cracked floor tiles