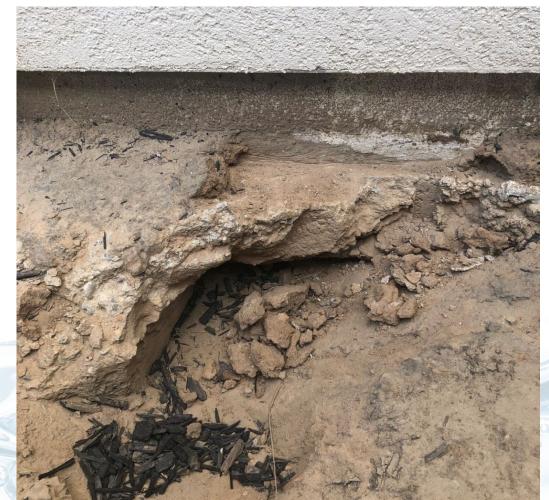

- Issue: Irrigation Canals built in rural areas
- Challenge: Urban Sprawl
- Allegations: Seepage from unlined canal caused damage to nearby new construction
- Damages: Real Property

- Unlined Irrigation Canals constructed in late 1800's
- Developers building residential homes along canals
- Unlined canals subject to seepage

- Development built in 2017
- 19 Homeowners filed suit alleging seepage and damage to homes along canal
- Claimed damages water seepage, foundation movement, erosion of grading at foundations, cracked floor tiles