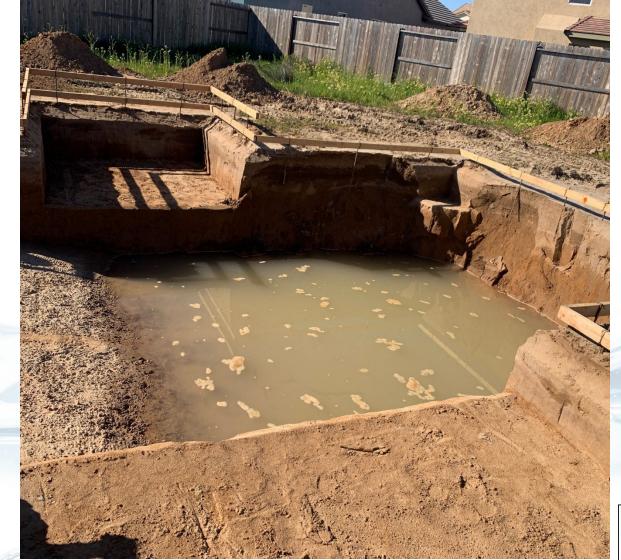

- Development built in 2017
- 19 Homeowners filed suit alleging seepage and damage to homes along canal
- Claimed damages water seepage, foundation movement, erosion of grading at foundations, cracked floor tiles

Cracked flooring due to foundation movement

Cracked flooring due to foundation movement