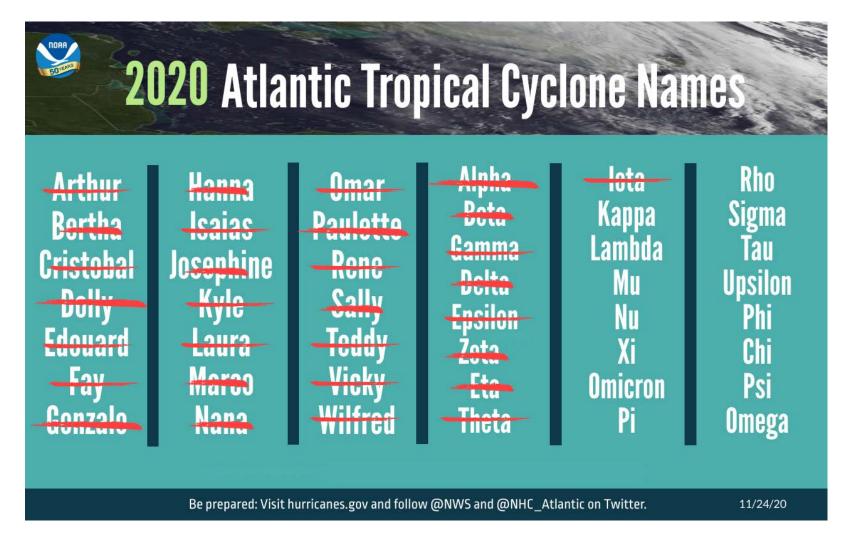

### 2020 Hurricane Season

Record-breaking Atlantic hurricane season draws to an end

The extremely active 2020 Atlantic hurricane season closed with a **record-breaking 30 named storms** and 12 landfalling storms in the continental United States.