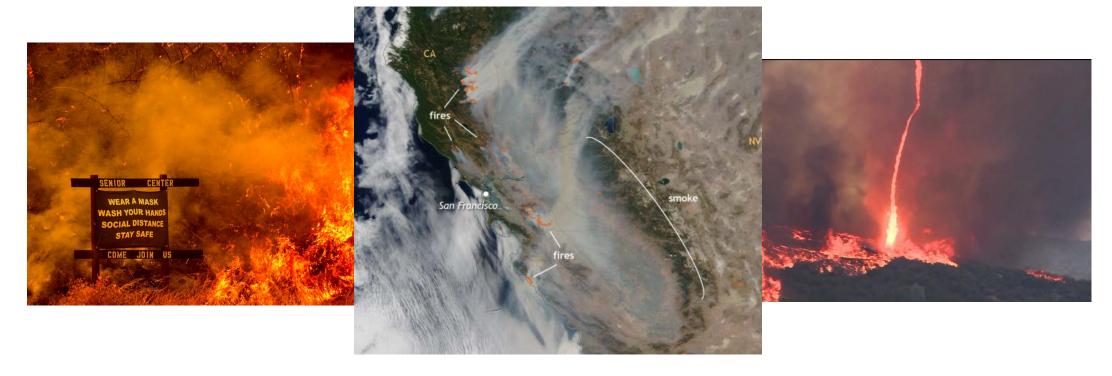

This past August, lightning strikes (12,000) from storms like these sparked hundreds of wildfires in California.

The same month a *derecho* hit Iowa and four other states, causing \$7.5B+ in damage, *most costly thunderstorm in U.S. History*.

## Wildfires

The 2020 season was a record-setting one for the state of California and the United States as a whole. NIFC reported that as of Nov. 27 there were 52,113 wildfires that had burned 8,889,297 acres in 2020. This is approximately 2.3 million more acres burned than the 10-year average and almost double the acreage burned in the 2019 season.