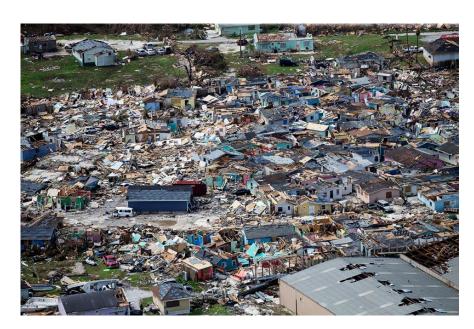

### Hurricanes

Potential threats from hurricanes include powerful winds, heavy rainfall, storm surges, coastal and inland flooding, rip currents, tornadoes, and landslides.

Hurricane Laura affecting Gulf Coast August 2020

Hurricane Dorian affecting Bahamas & Eastern Seaboard September 2019