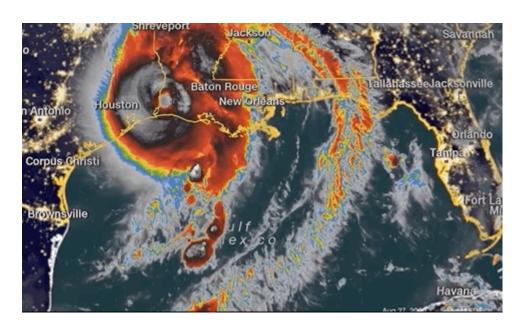

### 2020 Hurricane Season

Record-breaking Atlantic hurricane season draws to an end

The extremely active 2020 Atlantic hurricane season closed with a **record-breaking 30 named storms** and 12 landfalling storms in the continental United States.