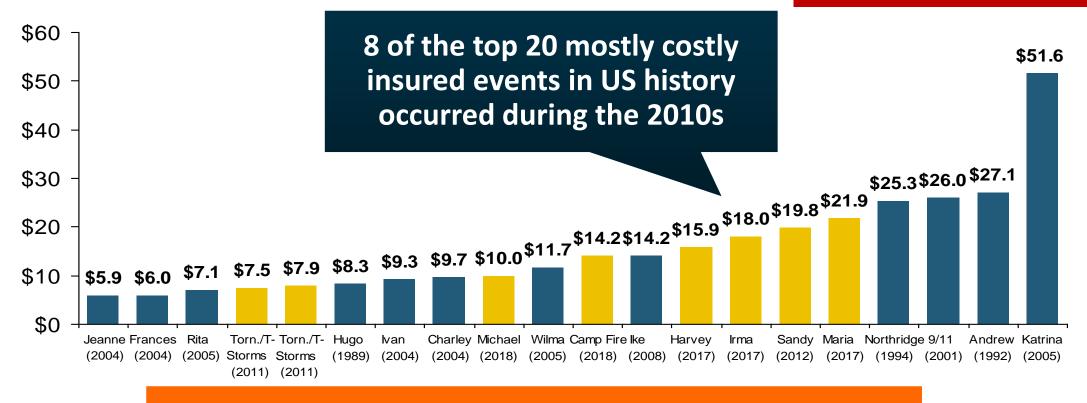

## Top 20 Most Costly Disasters in U.S. History—Katrina Still Ranks #1

(Insured Losses, 2017 Dollars, \$ Billions)\*

COVID-19 insured property losses remain highly uncertain, but could easily make the top 10

17 of the 20 Most Expensive Insurance Events in US History Have Occurred Since 2004

<sup>\*</sup>Estimated.