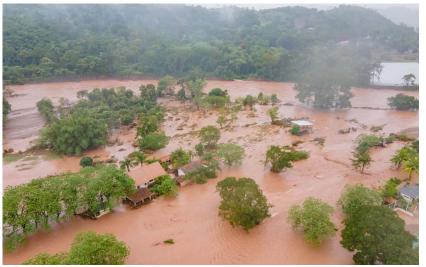

### Hurricanes

Potential threats from hurricanes include powerful winds, heavy rainfall, storm surges, coastal and inland flooding, rip currents, tornadoes, and landslides.

Hurricane Laura affecting Gulf Coast August 2020

### 2020 Hurricane Season

Record-breaking Atlantic hurricane season draws to an end

The extremely active 2020 Atlantic hurricane season closed with a **record-breaking 30 named storms** and 12 landfalling storms in the continental United States.