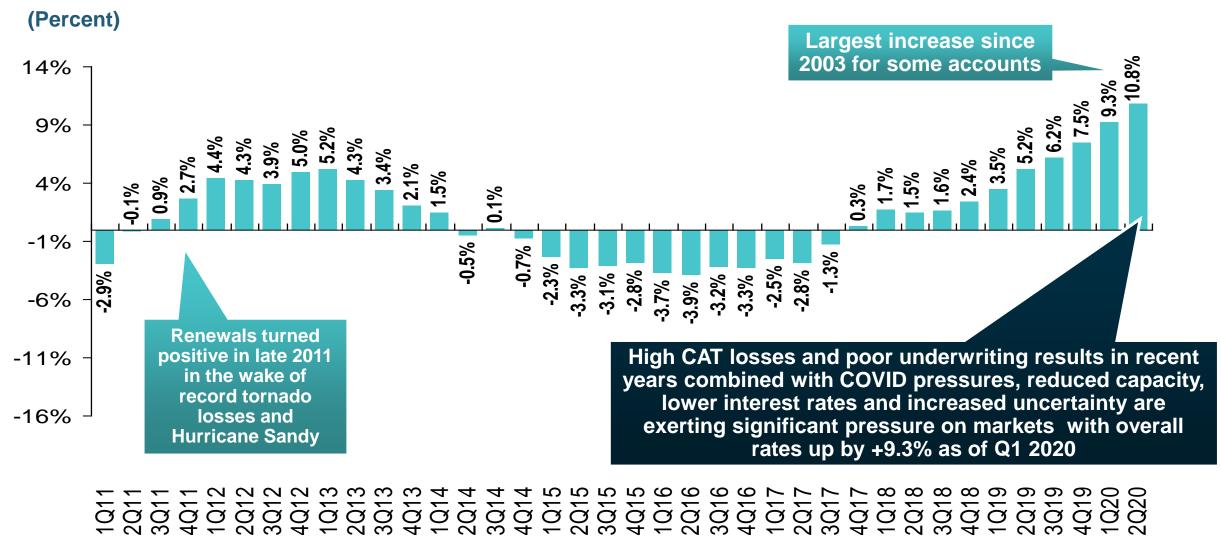

# Property/Casualty Industry Performance

## U.S. commercial insurance prices again grew significantly in the third quarter of 2020

Prices for nearly all lines were consistent with the **increases** from the prior quarter survey. **Excess/umbrella liability** and directors and officers liability reported the largest price increases; commercial auto showed increases near or above double digits for the 12<sup>th</sup> consecutive quarter.

The outlier continues to be workers compensation, which indicated modest price reductions, though they have tempered for the last seven quarters. Price changes differed by account sizes with small accounts more muted, mid-market accounts **near double digits** and large accounts **well into double digits**.

## CIAB: Average Commercial Rate Change, All Lines, 2011:Q1–2020:Q2\*

<sup>\*</sup>Latest available.