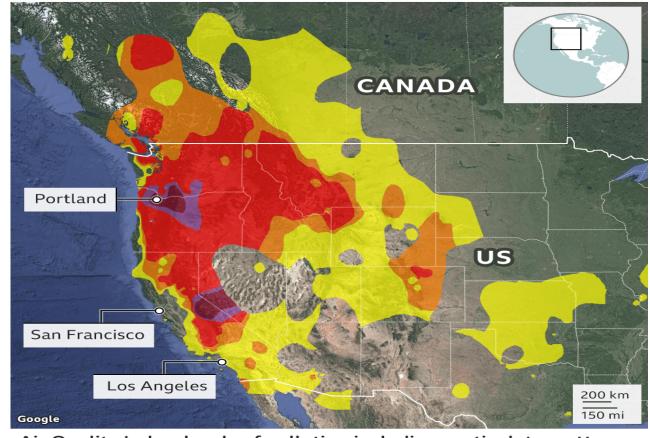

## Worst air quality on record for US West Coast

## Wildfires

Air Quality Index: levels of pollution including particulate matter

- Moderate 51-100
- Unhealthy for sensitive groups 101-150
- Unhealthy 151 200
- Very unhealthy 201-300
- Hazardous 300 -500

Source: AirNow BBC