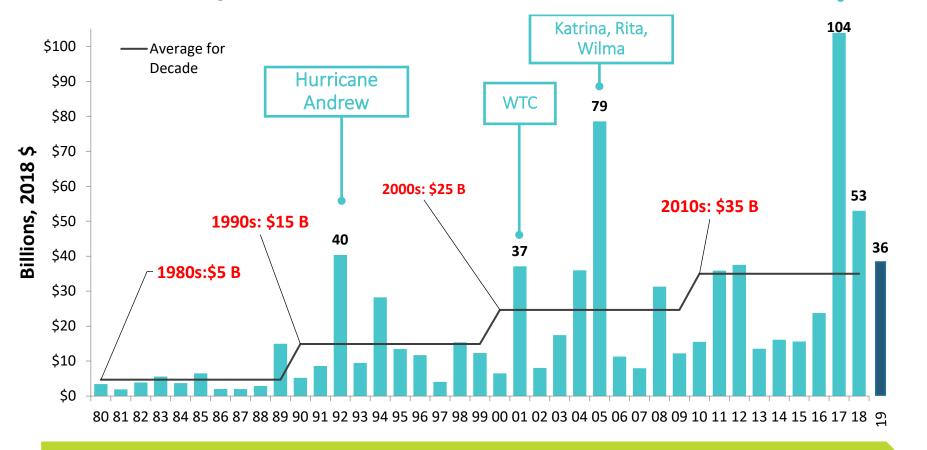

## U.S. Inflation-Adjusted Cat Losses

2018 – Third worst year for U.S. Insured Catastrophe Losses. Average Insured Loss per Year for 1980-2019 is \$19.8 B.