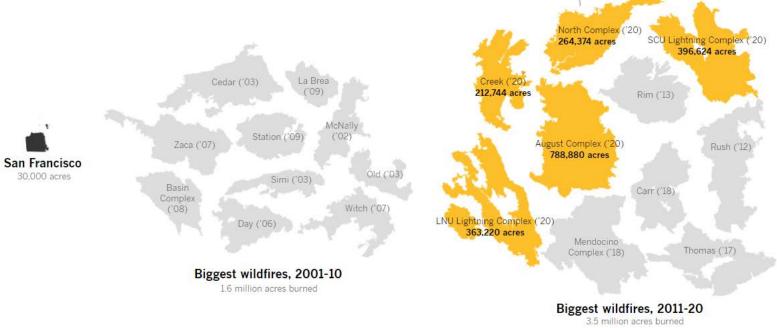

## Wildfires

Five of these fires are

ourning right now

Record-breaking wildfires are occurring more often. Eight of the 10 largest fires in California history have burned in the past decade. On Sept. 9, the massive August Complex became the largest fire in the state's history.

Taken together, they dwarf the 10 biggest fires from the decade before.