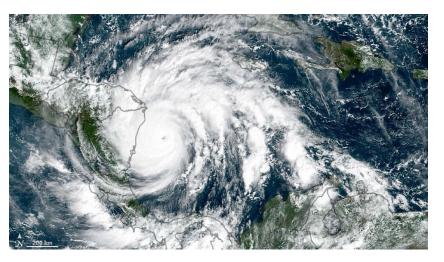

### 2020 Hurricane Season

Record-breaking Atlantic hurricane season draws to an end

The extremely active 2020 Atlantic hurricane season closed with a **record-breaking 30 named storms** and 12 landfalling storms in the continental United States.