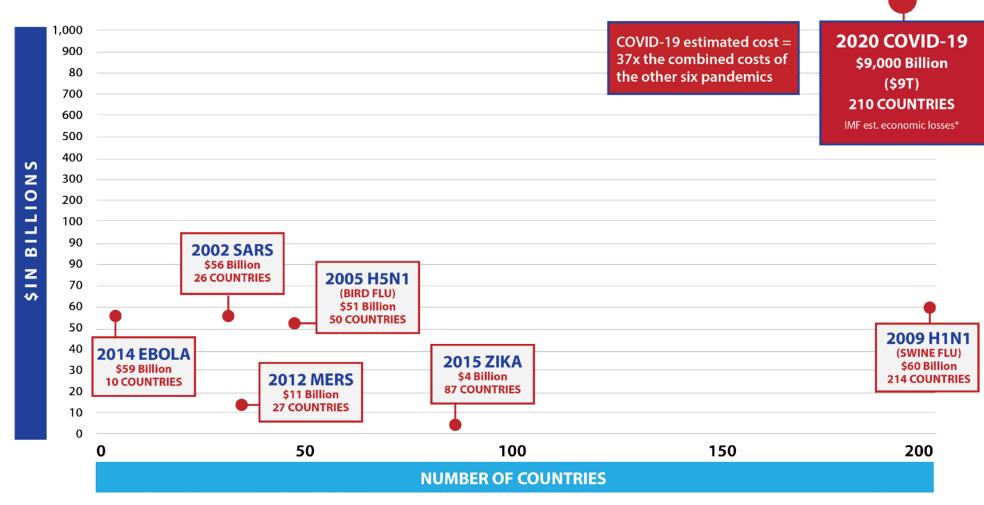

#### **Economic Losses from Pandemics**

Pandemics are frequent, severe, and widespread (7 pandemics with multibillion\$ economic losses in just the last 18 years)

#### **For Reference**

2005 Katrina \$58 Billion

2001 9/11 \$48 Billion

(insured losses)