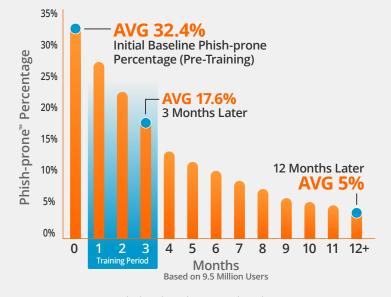

#### The System Really Works

With KnowBe4's massive database, we analyzed over 9.5 million users over the course of at least 12 months, and our 2022 research continues to uncover alarming results. The overall industry initial Phishprone Percentage benchmark increased to 32.4%, up one point from 2021.

Fortunately, the data showed that this 32.4% can be brought down to 17.6% within 90 days after deploying new-school security awareness training. The one-year results show that by following these best practices, the final Phish-prone Percentage can be minimized to 5% on average.

See how your company's Phish-prone Percentage compares to your peers! The **Industry Benchmarking feature** is included with your subscription.