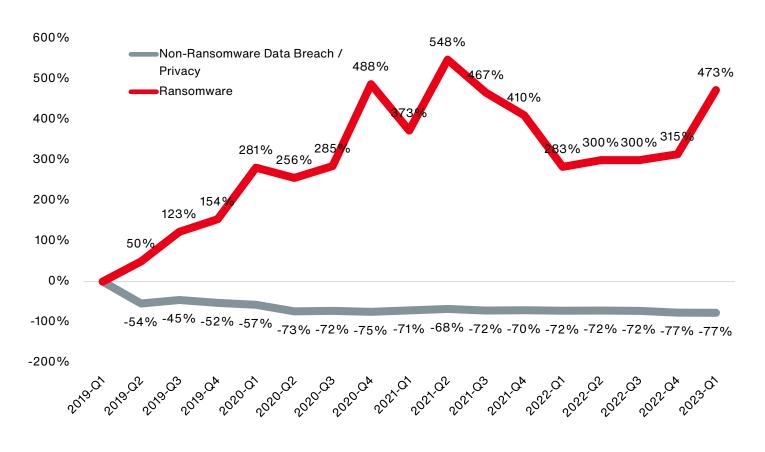

# **Cyber Incident Rates Indexed to Q1 2019**

Source: Risk Based Security, analysis by Aon. Data as of 4/3/2023

#### **Key Observations:**

- Ransomware activity has continued to outpaced Non-Ransomware Data **Breach/Privacy Event activity.**
- Ransomware up 473% from Q1 2019 to Q1 2023
- Compared to Q4 2022:
  - Ransomware up 38%
  - **Non-Ransomware Data Breach/Privacy down** 1.7%
  - \*Claim count development may mitigate this decrease
- The most commonly impacted industries by Ransomware in Q1 2023 were:
  - Manufacturing
  - Education
  - **Business Professional** Services
  - Healthcare
  - **Public Sector**