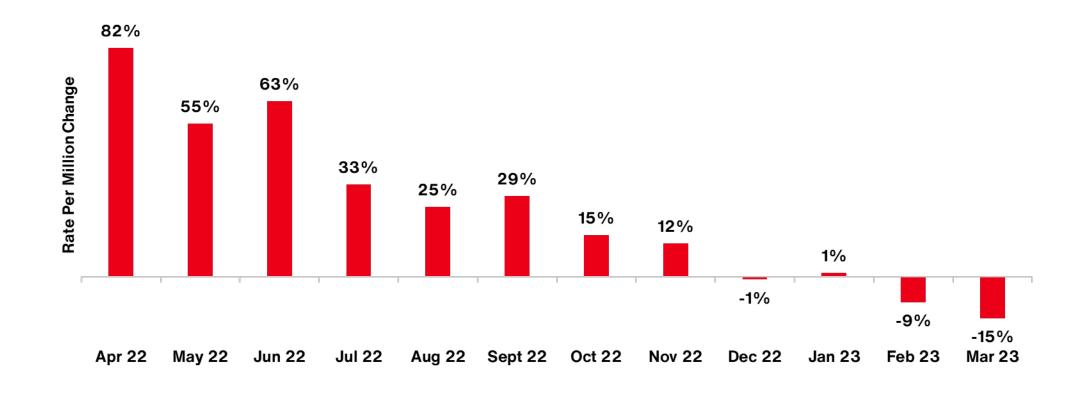

# **Cyber Monthly Pricing Primary Only**

Average Year-over-Year Change (Same Clients)

Primary

# **Cyber Incident Rates Indexed to Q1 2019**

Source: Risk Based Security, analysis by Aon. Data as of 4/3/2023

#### **Key Observations:**

- Ransomware activity has continued to outpaced Non-Ransomware Data **Breach/Privacy Event activity.**
- Ransomware up 473% from Q1 2019 to Q1 2023
- Compared to Q4 2022:
  - Ransomware up 38%
  - **Non-Ransomware Data Breach/Privacy down** 1.7%
  - \*Claim count development may mitigate this decrease
- The most commonly impacted industries by Ransomware in Q1 2023 were:
  - Manufacturing
  - Education
  - **Business Professional** Services
  - Healthcare
  - **Public Sector**