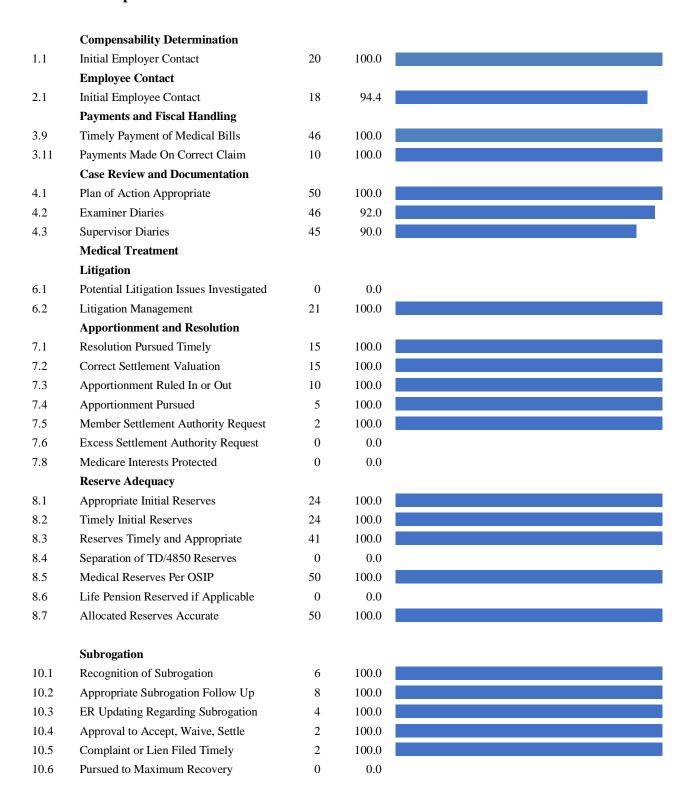

The combined audit score was 98.1%, which is an accomplishment. It is noted that all key areas showed a score of 90% or above. Most of the key areas showed a score of 100%. These claims are obviously being handled extremely proactively by the examiners and are being managed well by the claims manager. There were no noted overall weaknesses in the claims handling at all. The files were documented sufficiently so that it was very easy to determine the status and the history of each of the claims. In these audit reports there is usually a page noting recommendations for areas that need improvement. However, there are no recommendations needed after auditing this program.

Areas showing strong performance are:

Investigating and deciding on claim compensability.

Paying the various workers' compensation benefits accurately and timely.

Reserving sufficient funds to pay each case.

Documented case planning with timely follow up.

Initial employee contact.

Finalizing the cases.

Examiner and supervisor claim diaries.

Management of litigated files.

Summarized recommendations for further improvement begin on the next page.

## Scored Audit Point Score = 98.1%

#### **AP** Description

To

Total Yes % Percent Bar

Penalty Summary

| 11.2 | Penalties Coded Correctly              | 3  | 100.0 |
|------|----------------------------------------|----|-------|
|      | Disability Management                  |    |       |
| 12.1 | Proactive Pursuit of Return to Work    | 16 | 100.0 |
| 12.2 | Notification of Permanent Restrictions | 4  | 100.0 |

Claims Requiring Initial Employer Contact: 20 Claims With Timely Initial Employer Contact: 20 (100.0%).

Claims Requiring Initial Decision: 24 Claims With Timely Initial Decision: 24 (100.0%).

#### 1.3 Indexing.

All claims shall be reported to the Index Bureau at the time of initial set up and re-indexed on as a needed basis thereafter.

Claims Requiring Indexing: 24 Claims With Indexing: 24 (100.0%).

Claims Needing AOE/COE Investigation: 10 Claims Investigated Adequately: 10 (100.0%).

Claims Requiring Timely Decision: 10 Claims Documented With Timely Decision: 10 (100.0%).

Claims In Need of Initial Contact: 18 Claims Showing Initial Contact: 17 (94.4%).

The Exception Is:

• #14927: There was no documented initial 3 day contact with injured employee.