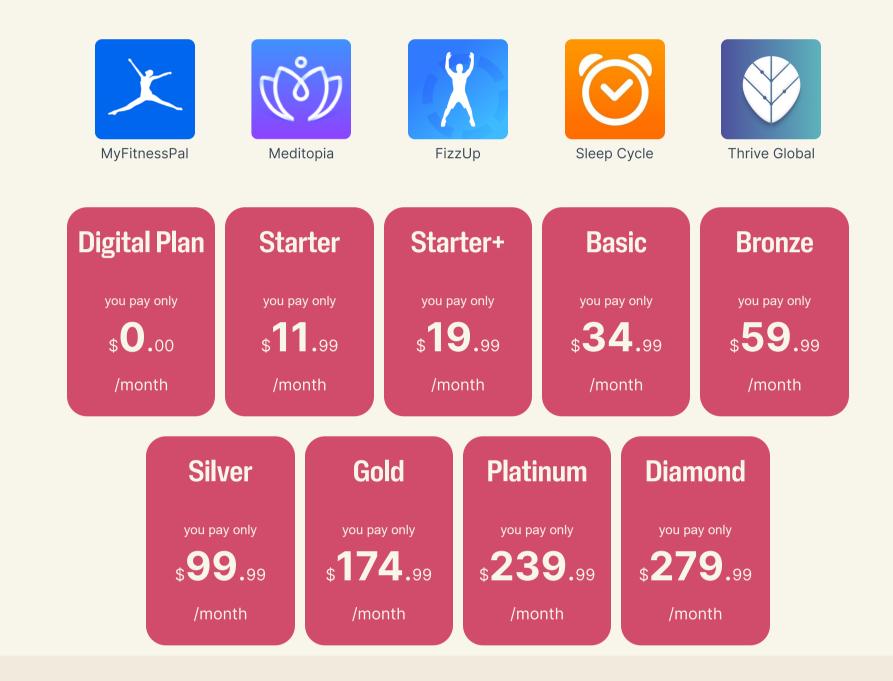

#### Check out some of Wellhub's popular <u>digital app partners</u> that are included in *all* plans:

## How to select a plan

**7** Browse the different plans and pick the perfect one for you! Each plan is designed to accommodate a variety of preferences.

2 Once you confirm your payment information, your plan will be activated and you can start to use Wellhub immediately!