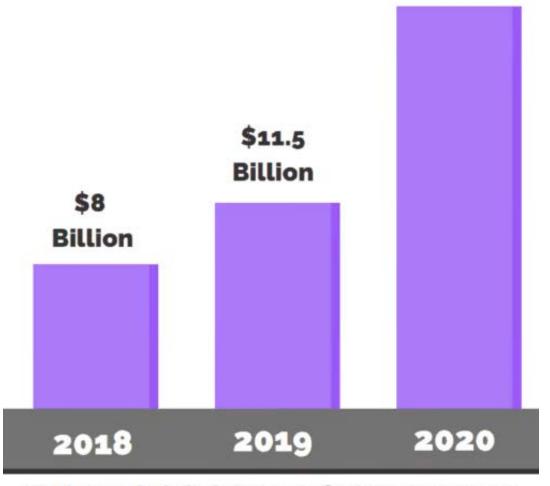

### **CURRENT SITUATION**

Total refunds to members with no changes are anticipated at \$8.9 million. However, looking ahead it is projected refunding to members may not continue past 2022 where the hard market for both the Property and Liability Programs is likely to put the funding backwards. To smooth the refunding process, staff is proposing changing the refund calculation by modifying the target balance of RSF accounts. The current target is 50% of their basic Liability Program premium vs. the proposed 70%. This change revises member refunds to \$6.2 million. These refunds will go out to approximately 195 active members. The grounds for these refunds are largely due to Workers' Comp policy year 2016/17 (\$5.2 million) and Liability policy year 2016/17 (\$3.8 million) having favorable adjustments. Property retrospective premium adjustments of approximately \$100,000 were excluded from the process this year to reduce the anticipated amounts due from Property Program members for policy year 2018/19.

### RECOMMENDATION

Staff recommends that the Executive Committee approve changing the balance exceeds threshold from 50% of the basic Liability Program premium to 70%. Furthermore, it is proposed approval of approximately \$6.2 million refunds to members as a result of the change to the 70% threshold.