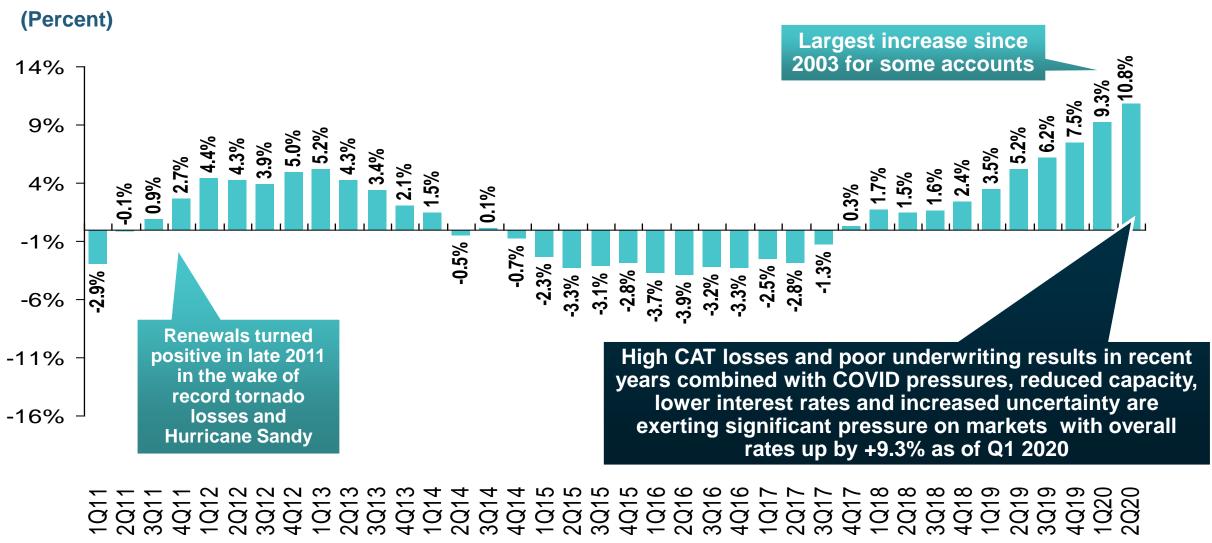

Performance



## U.S. commercial insurance prices again grew significantly in the third quarter of 2020

Prices for nearly all lines were consistent with the **increases** from the prior quarter survey. **Excess/umbrella liability** and directors and officers liability reported the largest price increases; commercial auto showed increases near or above double digits for the 12<sup>th</sup> consecutive quarter.

The outlier continues to be workers compensation, which indicated modest price reductions, though they have tempered for the last seven quarters. Price changes differed by account sizes with small accounts more muted, mid-market accounts **near double digits** and large accounts **well into double digits**.



## CIAB: Average Commercial Rate Change, All Lines, 2011:Q1–2020:Q2\*



<sup>\*</sup>Latest available.

Note: CIAB data cited here are based on a survey. Rate changes earned by individual insurers can and do vary, potentially substantially. Source: Council of Insurance Agents & Brokers; Center for Risk and Uncertainty Management, Univ. of South Carolina.



## Viral Outbreaks Are Not An Insurable Risk

#### **Economic Losses from Pandemics**

Pandemics are frequent, severe, and widespread (7 pandemics with multibillion\$ economic losses in just the last 18 years)

#### **For Reference**

2005 Katrina \$58 Billion

2001 9/11 \$48 Billion

(insured losses)





## Take Aways

- COVID-19 impacts are not fully developed, but clearly adversely impact society, financial institutions and insurance markets.
- Due to market pressures and underwriting concerns, pricin