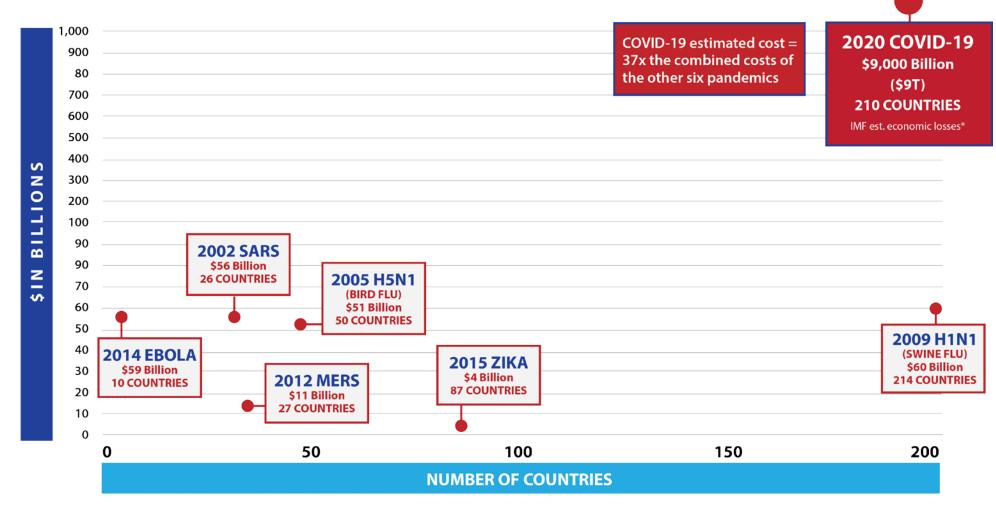

# ACWA JPIA Liability, Property, and Workers' Compensation Claims Audit February 9, 2021

### **BACKGROUND**

At the March 24, 2014 Executive Committee meeting, a resolution was passed to set a policy to obtain claims audits for the Liability, Property, and Workers' Compensation Programs. Sedgwick has conducted a claims audit and submitted their report.

### **CURRENT SITUATION**

The latest audit was completed September 2020. Following in the packet is the Executive Summary from that report. All programs received an average rating of 99 (out of 100) or above.

### RECOMMENDATION

That the Executive Committee approve the Sedgwick Claims Audit for the Liability, Property, and Workers' Compensation Programs, as presented.

Prepared by: Walter "Andy" Sells, CEO Date prepared: February 1, 2021